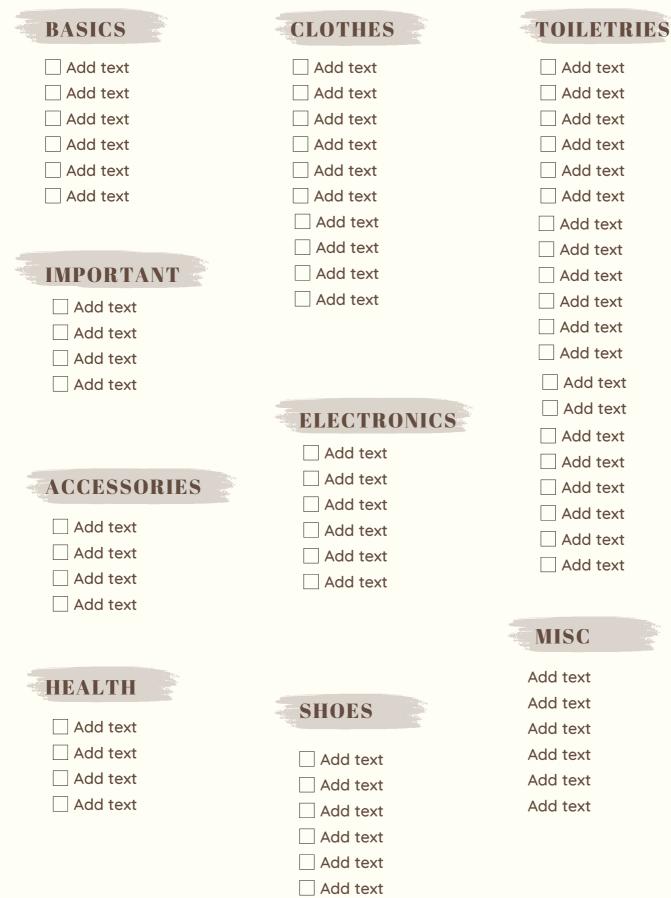

## PACKING LIST

#### BASICS

#### CLOTHE

#### **OILETRIES**

| Water Bottle               |                            | Toothbrush                     |
|----------------------------|----------------------------|--------------------------------|
| 🗌 Underwear                | Tank Tops                  | Toothpaste                     |
| Socks                      | T-Shirts                   | Dental Floss                   |
| Beach Towel                | Shirts                     | Deodorant                      |
| Travel pillow              | Pullovers/Hoodie           | Shampoo                        |
| Hair Elastics              | ☐ Jacket wind/water proof  | Conditioner                    |
| Books                      | Dresses                    | Soap/Bodywash                  |
| Glasses/contact            | Skirts                     | Skincare                       |
| lenses                     | Shorts                     | Makeup Remover                 |
|                            | Workout clothes            | Heat tools                     |
| I M P O R T A N T          | Swimwear/towel             | Sunscreen/SPF lip balm         |
| Passport                   | Trousers/Leggings          | Body Lotion                    |
| Travel Documents           | Sleepwear                  | Makeup                         |
| Wallet                     | 🗌 Warm layers - thermals   | Hair Brush/Comb                |
| Driver's License           | ELECTRONICS                | 🗌 Hair Dryer                   |
| Credit Card, Cash,         | 🗌 Laptop                   | Tampons                        |
| Travel card                | Chargers                   | Shaving supplies               |
| A C C E S S O R I E S      | Camera                     | 🗌 Hair Dryer                   |
| Sunglasses                 | Camera Lens                | Tampons                        |
| Jewelry                    | eReader                    | Wipes/Tissues                  |
| Belts                      | Headphones                 | Tweezers                       |
| Scarfs                     | Tablet                     |                                |
| Bags (inc Backpack)        | Portable Charger           | HEALTH                         |
| Evening Clutch             | Plug adapter               |                                |
|                            | Extension cord             | Keys                           |
| HEALTH                     | Power bank                 | Snacks/drinks                  |
| First aid kit              | HEALTH                     | 🗌 Luggage Tags                 |
| Insect repellent           | Sandals                    | Pen and paper                  |
| Mosquito net               | Flip Flops/Pool/water shoe | <sup>S</sup> Detergent/clothes |
| Medicine/Vitamins          | Sneakers                   | line                           |
| Rehydration Solution       | Heels                      |                                |
| Had vaccines               | Workout shoes              |                                |
| Hand sanitiser/dinfectant  | Boots - hiking and street  |                                |
| Medications, pain reliever | Slippers                   |                                |
| A little rubbish bag       | Shower flip flops          |                                |
| A personal locator beacon  | Sunhat and warm hat        |                                |