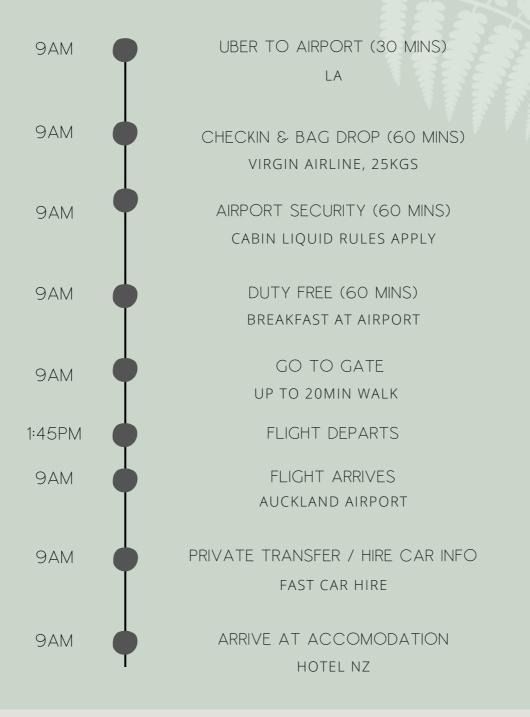

& CUSTOMS

It is custom to smile and say hello to someone you pass by on the street

Waving or yelling your hands to call over a waiter is considered rude - Instead, make eye contact, and raise your hand. say "excuse me".

#### KEY LOCAL WORDS/PHRASES

| Kia Ora - a greeting to say - Hello. Well done. Take Care |  |
|-----------------------------------------------------------|--|
| Cheers - Thankyou                                         |  |
|                                                           |  |
| Haere Mai - Welcome                                       |  |
|                                                           |  |
|                                                           |  |
|                                                           |  |



## DEPARTURE DAY PLAN



#### NOTES



## ACCOMODATION



| NAME:        | Add Info | BOOKING REF: | Add Info |
|--------------|----------|--------------|----------|
| ADDRESS:     | Add Info | CHECK-IN:    | Add Info |
| NO. NIGHTS : | Add Info | CHECK OUT:   | Add Info |
| BOARD        | Add Info | ROOM TYPE    | Add Info |
| TOTAL COST:  | Add Info | WEBSITE:     | Add Info |

#### NOTES

#### AMENITES

| Your text |
|-----------|
| Your text |

RESTAURANTS & BARS

 $\bigcirc$ 

|          | MENU      | VENUE                                 | MENU      |
|----------|-----------|---------------------------------------|-----------|
| add text | Menu Link | add text                              | Menu Link |
|          |           | · · · · · · · · · · · · · · · · · · · |           |
|          |           |